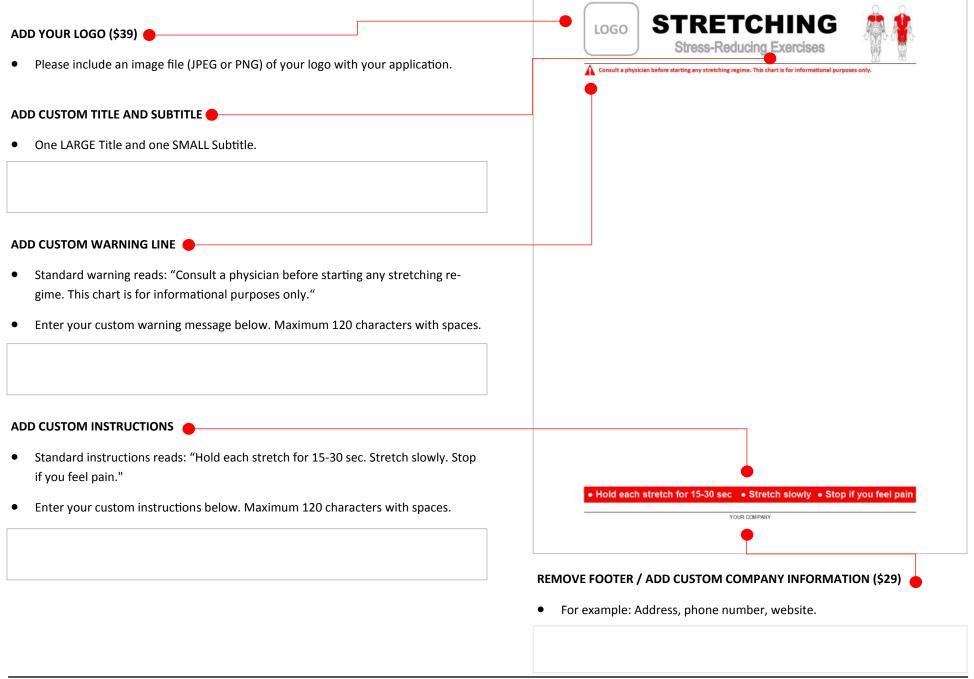

## \$99 Add your logo:

Send a powerful message with your logo on all of your printed materials.

\$39

### \$10 Remove footer:

Add your company information in the footer.

\$29

### **Instruction sheet:**

Combine your images with clear and precise instructions to help users get the most out of their program.