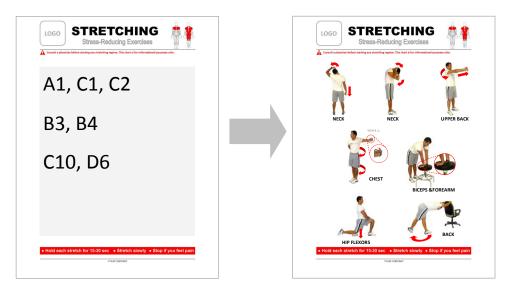

## 2 SELECT IMAGES

- Choose up to 13 images from the "UPPER BODY" and "LOWER BODY" pages (on page 6 and 7).
- Images will be arranged on 3 to 4 rows (pending image sizes).
- Use the space provided to organize image's order on each line. See below example: